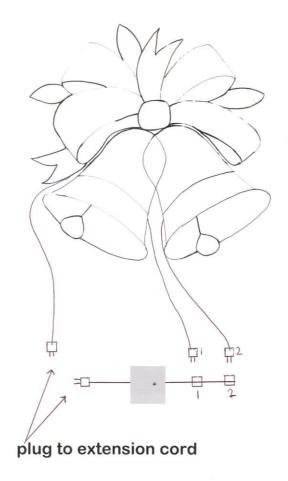

## RINGING BELL INSTRUCTIONS

Please check that you have all parts. (Located in attached bag)

- 1 pkg. of asst. color clips (replacement)
- 1 gray 2 point controller
- 1. First plug the Bow part to an extension cord (not included).
- 2. Plug controller into an extension cord.
- 3. Each bell has a male plug which labeled either Green 1 or Red 2.
- 4. Plug the Green 1 into the Green 1 on the controller. Plug the Red 2 into the Red 2 on the controller. Adjust speed to your preference.